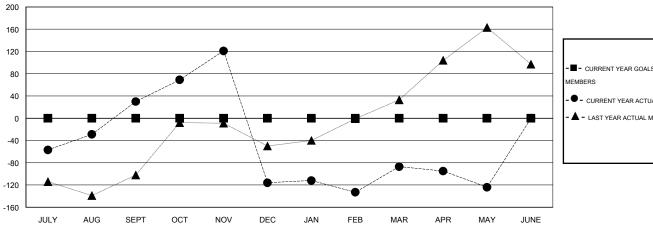

### GOALS AND ACTUAL MEMBERS CUMULATIVE

| -■- CURRENT YEAR GOALS FOR NEW                                   |
|------------------------------------------------------------------|
| MEMBERS                                                          |
| - ● - CURRENT YEAR ACTUAL MEMBERS - ▲ - LAST YEAR ACTUAL MEMBERS |
|                                                                  |